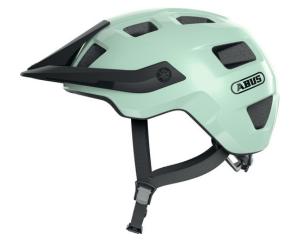

## MoTrip iced mint L

Seite 1 von 2

#### FOR OFF-ROAD ADVENTURES

An ideal off-road helmet for the first rides on uneven terrain. The MoTrip promises a high level of comfort for your rides over hill and dale.

The deep fit of the MTB helmet ensures the best possible protection for the head. To make off-road rides more comfortable, the MoTrip is also equipped with the MTB adjustment system. This enable both individual size adjustment and height adjustability using the adjustment wheel at the back of the head. This is a great advantage for ponytail wearers, as they can make room for a ponytail by adjusting the height. Go on off-road adventures with the lightweight and well ventilated bike helmet or alternatively wear it for commuting.

### Technologies

- In-Mould for a permanent bond between the outer shell and the shock-absorbing helmet material (EPS)
- Zoom Ace MTB: Height-adjustable adjustment system to fit the head circumference
- Ponytail compatibility: Helmet well suited for ponytail wearers
- Adjustable strap divider
- Height-adjustable visor
- Ventilation: excellent ventilation through 6 air inlets and 8 air outlets