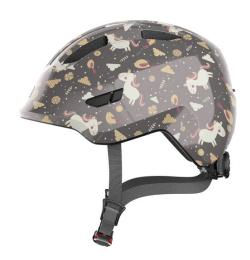

With 16 different themes, it'll be hard to choose which Smiley 3.0 should be part of your family. The shiny helmets are available with child-friendly patterns as well as in solid colours. With so much to choose from, every boy and girl will find a head guard they love to wear.

#### Technical data - Smiley 3.0 grey horse S

| Head size       | 45-50 cm      |
|-----------------|---------------|
| Peak            | No            |
| Size            | S             |
| Visor           | No            |
| Weight          | 220 g         |
| backlight       | No            |
| color of facets | grey, pink    |
| design color    | grey horse    |
| EAN             | 4003318672521 |