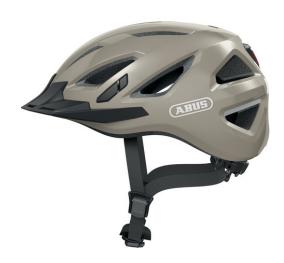

## ENTERING 3rd GENERATION

The Urban-I 3.0 is one of the best-known urban helmets in Germany and Europe and entering the 3rd generation.

Popular among women and men, young and old. The Urban-I 3.0 is a perfectly equipped, urban bike helmet with a number of practical features. Its pleasingly discreet appearance, practical functions, and refined design make the Urban-I 3.0 one of our most successful helmets.

## **Technologies**

- In-Mold for a durable connection with the outer shell with shock-absorbing helmet material (EPS)
- High visibility due to reflectors
- Foamed-in fly net
- Ponytail compatibility: Perfect fit for people with long hair
- Full-ring: Adjustable ring connected to adjustment system enclosing all of the head
- XL Size Large helmet sizes available (62+ cm)
- Excellent ventilation with 12 air inlets and 5 air outlets
- · Zoom Ace Urban: Finely adjustable adjustment system with handy adjustment wheel for customisable fit
- Large, highly mounted and integrated LED tail light with 180° visibility
- Fidlock magnetic strap buckle