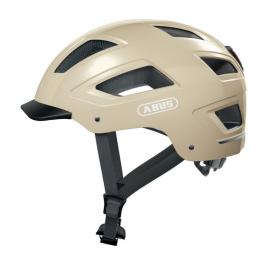

#### THE BEST OF BOTH WORLDS

The Hyban 2.0 combines a particularly robust hard shellwith a huge air intakes.

In combination with the integrated, bright LED rear light, the Hyban 2.0 is the perfect everyday helmet for the city.

#### **Technologies**

- ABS hard shell: Robust helmet made of EPS foam and injection molded outer shell
- High visibility: High visibility due to reflectors
- Bug mesh: Full protection from insects
- Ponytail compatibility: Perfect fit for people with long hair
- Full-ring: Adjustable ring connected to adjustment system enclosing all of the head
- XL Size Large helmet sizes available (62+ cm)
- Excellent ventilation with 5 air inlets and 8 air outlets
- Zoom Ace Urban: Finely adjustable adjustment system with handy adjustment wheel for customisable fit
- Large, highly mounted and integrated LED tail light with 180° visibility