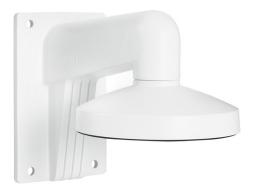

## Wall Mount Dome

Art.-Nr. TVAC32720 Seite 1 von 1

The Wall Mount is an optional accessory for the IP Dome IPCB74521 or IPCB78521. It is used to carry out a professional standard flush mount of the Dome Camera in a horizontal position. The robust aluminium design makes it possible for cabling to be both protected and laid internally, and is suitable both for indoor and outdoor use.

## **Technologies**

- Compatible with IPCB74521, IPCB78521
- Internal cabling is possible
- Sturdy aluminium construction for indoors and outdoors
- Colour: white