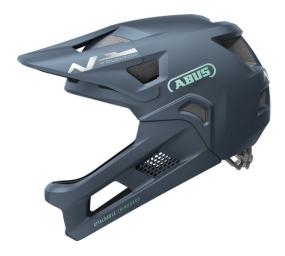

### A HELMET FOR COURAGEOUS KIDS

Faster, further, higher: Young mountain bikers are especially daring when they whiz down rough tracks or explore adventurous trails.

This makes effective protection a necessity. With the YouDrop FF full-face helmet, every up-and-coming pro is well protected, just like their role models from the MTB scene. Whether big or small, on a balance trainer or a mountain bike, the helmet is suitable for all kids and youth. The chin guard on the helmet protects facial areas such as the jaw or chin and can be removed if necessary. In its open face version, the helmet takes no time at all to become an airy and casual companion on the next bike ride. Even during daring jumps or downhill action, the clever ventilation system in the YouDrop FF keeps your head cool. If you start to sweat, you can remove the comfortable pads in the helmet and wash them by hand. A removable visor with break-away function, integrated bug mesh and our MTB-specific adjustment system round off the overall package.

### Technologies

- In-Mould for a permanent bond between the outer shell and the shock-absorbing helmet material (EPS)
- Removable chin guard: easy and intuitive-to-use mechanism
- Excellent ventilation with 9 air inlets and 5 air outlets connected by flow channels
- Zoom Ace MTB: finely adjustable, height-adjustable adjustment system for fitting to head size
- Helmet fits well on ponytail wearers height-adjustable adjustment system at the back of the head creates space for ponytails
- High visibility due to large-area, bright reflectors with particularly high retro-reflective effect
- Embedded bug mesh: full protection against insects