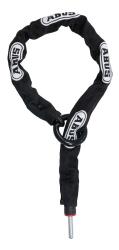

#### TWICE AS SECURE AGAINST BICYCLE THEFT

It couldn't be simpler - with this frame lock chain made of hardened steel, you have the perfect secondary security for your bicycle.

The Adaptor Chain 2.0 frame lock chain from ABUS makes it particularly easy to make your bicycle twice as secure: All you have to do is place the chain around a fixed object, pull the end with the lock through the ring on the chain and attach it to the frame lock housing or the Alarmbox 2.0. You will not need another key, nor will you need to lock the shackle separately. Thanks to the special coating on the ring, the paintwork of the bicycle remains protected when it is connected. The Adaptor Chain 2.0 connecting chain fits all ABUS frame locks with additional lock housing as well as the Alarmbox 2.0.

#### Technologies

- 6 and 8 mm square chain made of hardened steel
- Separate locking of the shackle is not necessary
- Various connection options
- Suitable for all ABUS frame locks and the Alarmbox 2.0
- Special coating on the loop ring protects the bike's paintwork from being damaged