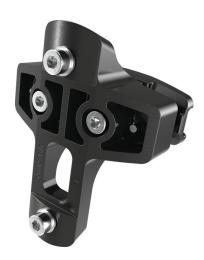

### STAYS UNDER THE SADDLE

The new Saddlefix QST adapter makes the transportation of chain locks even more versatile.

The Saddlefix QST (SF QST) is the extension to the QickStore holder. This means that the small transport box can now also be easily attached to the seat post under the saddle. The Saddlefix QST - like the QuickStore holder - is suitable for chain locks with a diameter of 6 millimetres and a length of 85-110 centimetres. Always to hand - for rattle-free transport of chain locks.

#### **Technologies**

- Adapter for attaching a lock holder under the saddle
- Suitable for the QST QuickStore holder

## Operation and use

• For attaching the QuickStore holder (QST) under the saddle