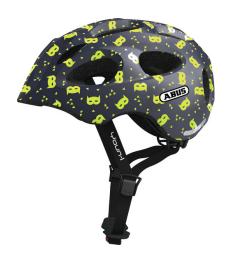

## Youn-I blue mask S

Seite 1 von 2

#### ONE BIKE HELMET - TWO GENERATIONS

A modern and safe bike helmet that appeals to two generations at once. The Youn-I model has enabled ABUS to bridge the gap between helmets for adults and helmets for young people.

Adults are role models for children and should therefore also wear a bike helmet. This could prevent many of the serious brain injuries caused by cycling accidents. However, women with smaller heads often cannot find a helmet that fits them properly. With a simple but modern look, this bike helmet meets the needs of both young cyclists as well as many women with smaller heads. The Youn-I boasts a simple, urban and fashionable look that appeals to both generations.

### **Technologies**

- In-Mold for a durable connection of the outer shell with shock-absorbing helmet material (EPS)
- Visor-like front edge ensuring enhanced protection for the face
- Deep temple and neck area for increased all-round protection
- Full shell reduces damage caused by the typical activities of a child
- Zoom Evo Kids precise adjustment system with an easy-to-grip adjustment wheel
- Large integrated rear LED light in a high position with 180° visibility
- Size adjustment with a full ring made from hard-wearing and mouldable plastic for optimum stability and form fitting
- Excellent ventilation with 5 air inlets and 12 air outlets that are connected by flow channels
- Foamed-in fly net
- Passive safety thanks to reflectors