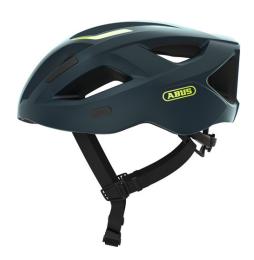

## Aduro 2.1 midnight blue M

Seite 1 von 2

BE SPORTY WHILE ON THE MOVE

The Aduro 2.1 is the perfect combination of performance and comfort. A helmet that can keep up with any speed.

The Aduro 2.1 is a helmet for ambitious bikers. With its intelligent features, perfect fit and high standards of absolute safety, the Aduro 2.1 is always the right choice for cycling.

## **Technologies**

- In-Mold for a durable connection with the outer shell with shock-absorbing helmet material (EPS)
- High visibility due to bright reflectors
- Foamed-in fly nets
- Ponytail compatibility: Helmet well suited to plait wearers
- Excellent ventilation with 3 air inlets and 10 air outlets connected with flow channels
- Zoom Ace: Finely adjustable adjustment system with handy adjustment wheel for customisable fit
- Size adjustment via a solid ring made of 2 plastic components for optimum stability and positive fit