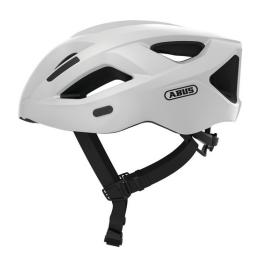

## Aduro 2.1 polar white L

Seite 1 von 2

BE SPORTY WHILE ON THE MOVE

The Aduro 2.1 is the perfect combination of performance and comfort. A helmet that can keep up with any speed.

The Aduro 2.1 is a helmet for ambitious bikers. With its intelligent features, perfect fit and high standards of absolute safety, the Aduro 2.1 is always the right choice for cycling.

## **Technologies**

- In-Mold for a durable connection with the outer shell with shock-absorbing helmet material (EPS)
- High visibility due to bright reflectors
- Foamed-in fly nets
- Ponytail compatibility: Helmet well suited to plait wearers
- Excellent ventilation with 3 air inlets and 10 air outlets connected with flow channels
- · Zoom Ace: Finely adjustable adjustment system with handy adjustment wheel for customisable fit
- Size adjustment via a solid ring made of 2 plastic components for optimum stability and positive fit