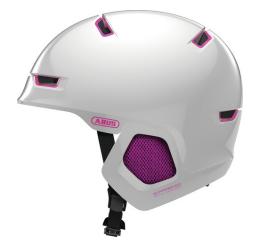

#### A HELMET FOR ALL SEASONS

This helmet does not shy away from frost or snow thanks to its winter kit.

The Scraper 3.0 ERA is the perfect helmet for the year-round athlete and cyclist.

For the cold season, the winter kit makes this cool helmet the perfect companion on cold days. Its unique double-shell concept looks modern and cool and offers the necessary protection during sports and in the city.

#### Technologies

- ABS hard shell technology
- High visibility due to powerful reflectors
- Ponytail compatibility: Helmet well suited to plait wearers
- Forced Air Cooling Technology: Sophisticated ventilation system for an optimal head climate
- Excellent ventilation with 4 air inlets and 4 air outlets connected with flow channels
- Size adjustment by means of a half ring made from particularly hard-wearing and slightly malleable plastic for optimal stability and form fitting
- Zoom Ace Urban: Finely adjustable adjustment system with handy adjustment wheel for customisable fit
- Winter Kit inclusive