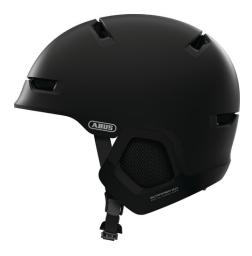

#### A HELMET FOR ALL SEASONS

This helmet does not shy away from frost or snow thanks to its winter kit.

The Scraper 3.0 ERA is the perfect helmet for the year-round athlete and cyclist.

For the cold season, the winter kit makes this cool helmet the perfect companion on cold days. Its unique double-shell concept looks modern and cool and offers the necessary protection during sports and in the city.

#### Technologies

- ABS hard shell technology
- High visibility due to powerful reflectors
- Ponytail compatibility: Helmet well suited to plait wearers
- Forced Air Cooling Technology: Sophisticated ventilation system for an optimal head climate
- Excellent ventilation with 4 air inlets and 4 air outlets connected with flow channels
- Size adjustment by means of a half ring made from particularly hard-wearing and slightly malleable plastic for optimal stability and form fitting
- Zoom Ace Urban: Finely adjustable adjustment system with handy adjustment wheel for customisable fit
- Winter Kit inclusive