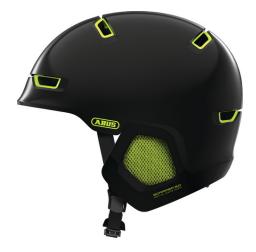

#### A HELMET FOR ALL SEASONS

This helmet does not shy away from frost or snow thanks to its winter kit.

The Scraper 3.0 ERA is the perfect helmet for the year-round athlete and cyclist.

For the cold season, the winter kit makes this cool helmet the perfect companion on cold days. Its unique double-shell concept looks modern and cool and offers the necessary protection during sports and in the city.

#### Technologies

- ABS hard shell technology
- High visibility due to powerful reflectors
- Ponytail compatibility: Helmet well suited to plait wearers
- Forced Air Cooling Technology: Sophisticated ventilation system for an optimal head climate
- Excellent ventilation with 4 air inlets and 4 air outlets connected with flow channels
- Size adjustment by means of a half ring made from particularly hard-wearing and slightly malleable plastic for optimal stability and form fitting
- Zoom Ace Urban: Finely adjustable adjustment system with handy adjustment wheel for customisable fit
- Winter Kit inclusive