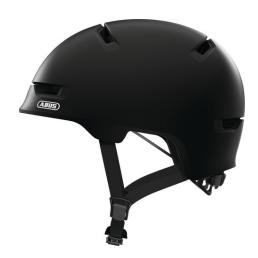

## A HELMET FOR EVERY OCCASION

Lifestyle athletes rely on hard shell helmets that are rugged and look sporty.

The Scraper 3.0 convinces sports enthusiasts all along the line. Not only does it look cool as a hard shell helmet, it is particularly suitable for any action-packed leisure activity.

The Scraper 3.0 is just as much at home on the bike as in the halfpipe, protecting the BMX rider as reliably as the longboard fan. And with the optional winter kit, you can go out in all weathers.

The intelligent ventilation system with its many inlets and outlets and the numerous adjustment options, which adapt the Scraper 3.0 to each head in a few easy steps, ensure the greatest possible comfort.

## **Technologies**

- ABS hard-shell technology
- High visibility due to powerful reflectors
- Ponytail compatibility: Helmet well suited to plait wearers
- Forced Air Cooling Technology: Sophisticated ventilation system for an optimal head climate
- Excellent ventilation with 4 air inlets and 4 air outlets
- Size adjustment by means of a half ring made from particularly hard-wearing and slightly malleable plastic for optimal stability and form fitting
- Zoom Ace Urban: Finely adjustable adjustment system with handy adjustment wheel for customisable fit