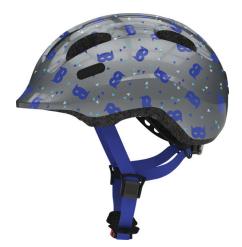

#### STAYING SAFE ON A TRAINING BIKE

Even little cyclists need a helmet. With the Smiley 2.1 the first excursions with the training bike become a safe thing.

The one who practises early will become a master. This wisdom also applies to cycling, of course. Of course, when the future winners of major cycling tours speed through the area on their wheels, their safety is particularly important.

Our children's helmet Smiley 2.1 protects the head of the little ones reliably against falls and unavoidable collisions. This is ensured by our innovative safety technology as well as our many years of experience. Because the well-being of the children is very important to us.

#### Technologies

- In-Mold for a hard-wearing, flat connection to the outer shell and the shock-absorbing helmet material (EPS)
- Good visibility thanks to highly luminescent reflectors
- Integrated LED light in the adjustment wheel for increased safety in darkness or dawn/dusk
- Size adjustment with a full ring made from especially hard-wearing and mouldable plastic for optimum stability and form fitting
- Excellent ventilation with 8 air inlets with fly net
- Integrated fly net
- Zoom Evo Kids precise adjustment system
- Colour-coordinated soft straps that are simple to fit thanks to practical sliders