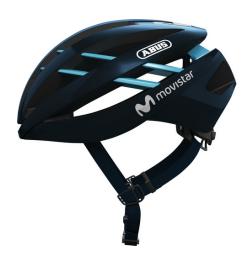

#### PROTECTION MEETS COMFORT

The ideal helmet for road riders with high expectations. The Aventor promises high comfort for both training and competitive use.

The combination of innovative design, the latest technology, outstanding functionality, maximum ventilation and a low weight make the Aventor a real allrounder. The Aventor is the perfect helmet for cyclists who need a cool head for riding in high temperatures and on challenging stages.

#### **Technologies**

- In-Mold for a durable connection with the outer shell with shock-absorbing helmet material (EPS)
- Ponytail compatibility: Helmet good for people with long hair
- Half-surrounding plastic ring connected to adjustment system
- Lower edge protection: Provides the helmet with additional protection from external influences
- ActiCage: Structural reinforcement integrated into the EPS to optimize stability
- Zoom Ace: Fine adjustment system with handy dial for personalized fit