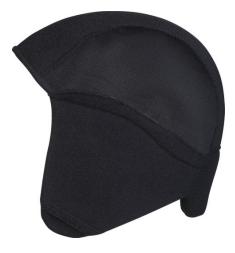

## Technologies

- Flexible and comfortable fleece bonnet with ear protection
- Seam welded for comfortable fit

## Tips

- As the bonnet replaces the normal padding, the helmet is also convenient for the winter time
- The integrated bonnet facilitates the helmet's fitting on a kids head for the parent
- The winter kit minimises health's risk through draught while riding a bicycle in low temperatures
- The adult kit is optimised for ABUS Urban-I and Lane-U helmets in their respective sizes