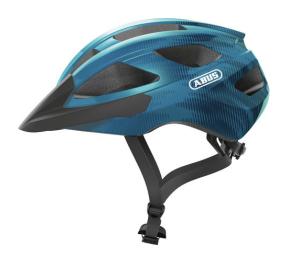

# Macator steel blue M

Seite 1 von 2

#### AILL-ROUND HELMET

The Macator is a sporty entry-level helmet for cyclists looking for an outstanding all-round helmet.

The Macator has not only a comfortable padding but also offers an excellent ventilation, and it comes in a variety of bright, highly-visible colours.

### Technologies

- In-Mold: Lightweight, durable helmet with a long-lasting combination of EPS core and Polycarbonate shell
- Bug mesh: Full protection from insects
- Ponytail compatibility: Perfect fit for people with long hair
- Full-ring: Adjustable ring connected to adjustment system enclosing all of the head
- Excellent ventilation with 5 air inlets and 8 air outlets
- Zoom Ace: Finely adjustable adjustment system with handy adjustment wheel for customisable fit