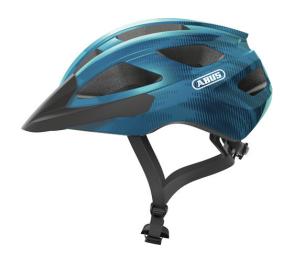

# Macator steel blue L

Seite 1 von 2

#### AILL-ROUND HELMET

The Macator is a sporty entry-level helmet for cyclists looking for an outstanding all-round helmet.

The Macator has not only a comfortable padding but also offers an excellent ventilation, and it comes in a variety of bright, highly-visible colours.

#### Technical data - Macator steel blue L

| Head size       | 58-62 cm |
|-----------------|----------|
| Peak            | Yes      |
| Size            | L        |
| Visor           | No       |
| Weight          | 360 g    |
| backlight       | No       |
| color of facets | blue     |

## Technical data - Macator steel blue L

| design color | steel blue    |
|--------------|---------------|
| EAN          | 4003318872440 |