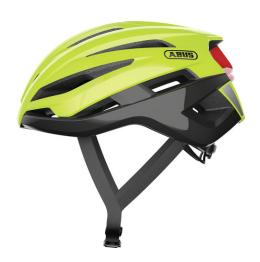

## StormChaser neon yellow S

Seite 1 von 2

## **NEVER COMPROMISE**

The StormChaser offers the right performance for any race:

road, cross and even crit. It is light, comfortable, perfectly ventilated and the ActiCage, a structural reinforcement built into the EPS, offers superb protection.

## **Technologies**

- In-Mold: Lightweight, durable helmet with a long-lasting combination of EPS core and Polycarbonate shell
- Ponytail compatibility: Perfect fit for people with long hair
- Half-ring: Adjustable ring connected to adjustment system enclosing half of the head
- Lower edge protection: Provides the helmet with additional protection from external damage
- Excellent ventilation with 7 air inlets and 16 air outlets
- Forced Air Cooling: Innovative ventilation system using intelligently arranged air channels in the EPS
- High visibility: High visibility due to reflectors
- · Zoom Ace: Finely adjustable adjustment system with handy adjustment wheel for customisable fit
- · AirPort: Aerodynamic glasses holder with strap guide