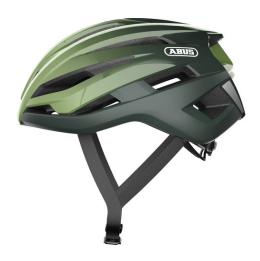

## StormChaser opal green L

Seite 1 von 2

## **NEVER COMPROMISE**

The StormChaser offers the right performance for any race:

road, cross and even crit. It is light, comfortable, perfectly ventilated and the ActiCage, a structural reinforcement built into the EPS, offers superb protection.

## Technologies

- In-Mold: Lightweight, durable helmet with a long-lasting combination of EPS core and Polycarbonate shell
- Ponytail compatibility: Perfect fit for people with long hair
- Half-ring: Adjustable ring connected to adjustment system enclosing half of the head
- Lower edge protection: Provides the helmet with additional protection from external damage
- Excellent ventilation with 7 air inlets and 16 air outlets
- Forced Air Cooling: Innovative ventilation system using intelligently arranged air channels in the EPS
- High visibility: High visibility due to reflectors
- Zoom Ace: Finely adjustable adjustment system with handy adjustment wheel for customisable fit
- · AirPort: Aerodynamic glasses holder with strap guide