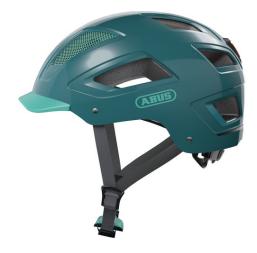

# Hyban 2.0 core green XL

Seite 1 von 2

#### THE BEST OF BOTH WORLDS

The Hyban 2.0 combines a particularly robust hard shellwith a huge air intakes.

In combination with the integrated, bright LED rear light, the Hyban 2.0 is the perfect everyday helmet for the city.

#### Technologies

- ABS hard shell: Robust helmet made of EPS foam and injection molded outer shell
- High visibility: High visibility due to reflectors
- Bug mesh: Full protection from insects
- Ponytail compatibility: Perfect fit for people with long hair
- Full-ring: Adjustable ring connected to adjustment system enclosing all of the head
- XL Size Large helmet sizes available (62+ cm)
- Excellent ventilation with 5 air inlets and 8 air outlets
- Zoom Ace Urban: Finely adjustable adjustment system with handy adjustment wheel for customisable fit
- Large, highly mounted and integrated LED tail light with 180° visibility