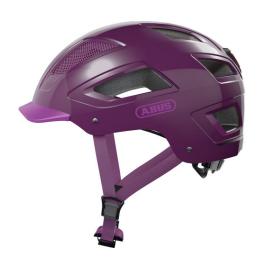

# Hyban 2.0 core purple M

Seite 1 von 2

#### THE BEST OF BOTH WORLDS

The Hyban 2.0 combines a particularly robust hard shellwith a huge air intakes.

In combination with the integrated, bright LED rear light, the Hyban 2.0 is the perfect everyday helmet for the city.

#### **Technologies**

- ABS hard shell: Robust helmet made of EPS foam and injection molded outer shell
- High visibility: High visibility due to reflectors
- Bug mesh: Full protection from insects
- Ponytail compatibility: Perfect fit for people with long hair
- Full-ring: Adjustable ring connected to adjustment system enclosing all of the head
- XL Size Large helmet sizes available (62+ cm)
- Excellent ventilation with 5 air inlets and 8 air outlets
- Zoom Ace Urban: Finely adjustable adjustment system with handy adjustment wheel for customisable fit
- Large, highly mounted and integrated LED tail light with 180° visibility