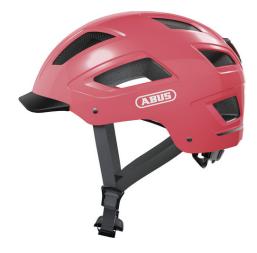

## Hyban 2.0 living coral L

Seite 1 von 2

### THE BEST OF BOTH WORLDS

The Hyban 2.0 combines a particularly robust hard shellwith a huge air intakes.

In combination with the integrated, bright LED rear light, the Hyban 2.0 is the perfect everyday helmet for the city.

### Technologies

- ABS hard shell: Robust helmet made of EPS foam and injection molded outer shell
- High visibility: High visibility due to reflectors
- Bug mesh: Full protection from insects
- Ponytail compatibility: Perfect fit for people with long hair
- Full-ring: Adjustable ring connected to adjustment system enclosing all of the head
- XL Size Large helmet sizes available (62+ cm)
- Excellent ventilation with 5 air inlets and 8 air outlets
- Zoom Ace Urban: Finely adjustable adjustment system with handy adjustment wheel for customisable fit
- Large, highly mounted and integrated LED tail light with 180° visibility