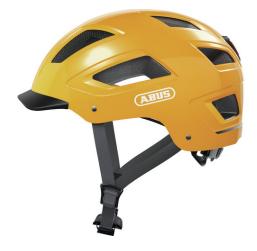

#### THE BEST OF BOTH WORLDS

The Hyban 2.0 combines a particularly robust hard shellwith a huge air intakes.

In combination with the integrated, bright LED rear light, the Hyban 2.0 is the perfect everyday helmet for the city.

### Technologies

- ABS hard shell: Robust helmet made of EPS foam and injection molded outer shell
- High visibility: High visibility due to reflectors
- Bug mesh: Full protection from insects
- Ponytail compatibility: Perfect fit for people with long hair
- Full-ring: Adjustable ring connected to adjustment system enclosing all of the head
- XL Size Large helmet sizes available (62+ cm)
- Excellent ventilation with 5 air inlets and 8 air outlets
- Zoom Ace Urban: Finely adjustable adjustment system with handy adjustment wheel for customisable fit
- Large, highly mounted and integrated LED tail light with 180° visibility