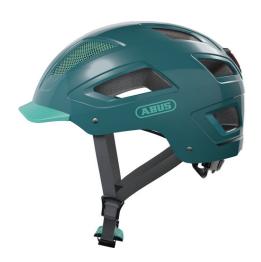

#### THE BEST OF BOTH WORLDS

The Hyban 2.0 combines a particularly robust hard shellwith a huge air intakes.

In combination with the integrated, bright LED rear light, the Hyban 2.0 is the perfect everyday helmet for the city.

#### **Technologies**

- ABS hard shell: Robust helmet made of EPS foam and injection molded outer shell
- High visibility: High visibility due to reflectors
- Bug mesh: Full protection from insects
- Ponytail compatibility: Perfect fit for people with long hair
- Full-ring: Adjustable ring connected to adjustment system enclosing all of the head
- XL Size Large helmet sizes available (62+ cm)
- Excellent ventilation with 5 air inlets and 8 air outlets
- Zoom Ace Urban: Finely adjustable adjustment system with handy adjustment wheel for customisable fit
- Large, highly mounted and integrated LED tail light with 180° visibility