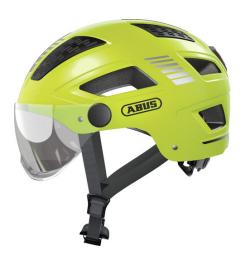

## **BEST VIEW**

With the Hyban 2.0 ACE freezing airstreams and insects are a thing of the past.

Simply pull down the generous outside visor and enjoy the view without any airstream in your eyes. The integrated topgrids, which can be removed optionally, provide additional protection against the cold wind or insects.

## Technologies

- ABS hard shell: Robust helmet made of EPS foam and injection molded outer shell
- High visibility: High visibility due to reflectors
- Bug mesh: Full protection from insects
- Ponytail compatibility: Perfect fit for people with long hair
- Full-ring: Adjustable ring connected to adjustment system enclosing all of the head
- XL Size Large helmet sizes available (62+ cm)
- Excellent ventilation with 5 air inlets and 8 air outlets
- Zoom Ace Urban: Finely adjustable adjustment system with handy adjustment wheel for customisable fit
- Large, highly mounted and integrated LED tail light with 180° visibility
- Fidlock magnetic strap buckle