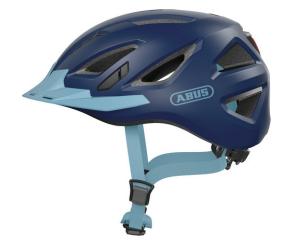

#### ENTERING 3rd GENERATION

The Urban-I 3.0 is one of the best-known urban helmets in Germany and Europe and entering the 3rd generation.

Popular among women and men, young and old. The Urban-I 3.0 is a perfectly equipped, urban bike helmet with a number of practical features. Its pleasingly discreet appearance, practical functions, and refined design make the Urban-I 3.0 one of our most successful helmets.

#### Technologies

- In-Mold for a durable connection with the outer shell with shock-absorbing helmet material (EPS)
- High visibility due to reflectors
- Foamed-in fly net
- Ponytail compatibility: Perfect fit for people with long hair
- Full-ring: Adjustable ring connected to adjustment system enclosing all of the head
- XL Size Large helmet sizes available (62+ cm)
- Excellent ventilation with 12 air inlets and 5 air outlets
- Zoom Ace Urban: Finely adjustable adjustment system with handy adjustment wheel for customisable fit
- Large, highly mounted and integrated LED tail light with 180° visibility
- Fidlock magnetic strap buckle