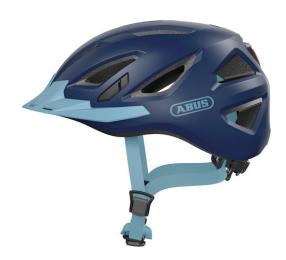

#### ENTERING 3rd GENERATION

The Urban-I 3.0 is one of the best-known urban helmets in Germany and Europe and entering the 3rd generation.

Popular among women and men, young and old. The Urban-I 3.0 is a perfectly equipped, urban bike helmet with a number of practical features. Its pleasingly discreet appearance, practical functions, and refined design make the Urban-I 3.0 one of our most successful helmets.

#### **Technologies**

- In-Mold for a durable connection with the outer shell with shock-absorbing helmet material (EPS)
- High visibility due to reflectors
- Foamed-in fly net
- Ponytail compatibility: Perfect fit for people with long hair
- Full-ring: Adjustable ring connected to adjustment system enclosing all of the head
- XL Size Large helmet sizes available (62+ cm)
- Excellent ventilation with 12 air inlets and 5 air outlets
- Zoom Ace Urban: Finely adjustable adjustment system with handy adjustment wheel for customisable fit
- Large, highly mounted and integrated LED tail light with 180° visibility
- Fidlock magnetic strap buckle