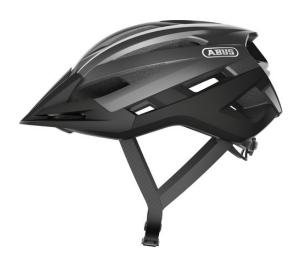

## TrailPaver titan black M

Seite 1 von 2

CROSS-COUNTRY, TOUR, ALL MOUNTAIN

The TrailPaver offers the right performance for any terrain:

Whether cross-country, tour or all-mountain. It is light, comfortable and perfectly ventilated and the ActiCage, a structural reinforcement built into the EPS, offers superb protection.

## **Technologies**

- In-Mold: Lightweight, durable helmet with a long-lasting combination of EPS core and Polycarbonate shell
- Ponytail compatibility: Perfect fit for people with long hair
- Half-ring: Adjustable ring connected to adjustment system enclosing half of the head
- Lower edge protection: Provides the helmet with additional protection from external damage
- Excellent ventilation with 7 air inlets and 16 air outlets
- Forced Air Cooling: Innovative ventilation system using intelligently arranged air channels in the EPS
- High visibility due to reflectors
- Zoom Ace: Finely adjustable adjustment system with handy adjustment wheel for customisable fit
- AirPort: Aerodynamic glasses holder with strap guide