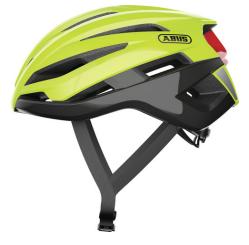

## StormChaser neon yellow L

Seite 1 von 2

#### NEVER COMPROMISE

The StormChaser offers the right performance for any race:

road, cross and even crit. It is light, comfortable, perfectly ventilated and the ActiCage, a structural reinforcement built into the EPS, offers superb protection.

#### Technologies

- In-Mold: Lightweight, durable helmet with a long-lasting combination of EPS core and Polycarbonate shell
- Ponytail compatibility: Perfect fit for people with long hair
- Half-ring: Adjustable ring connected to adjustment system enclosing half of the head
- Lower edge protection: Provides the helmet with additional protection from external damage
- Excellent ventilation with 7 air inlets and 16 air outlets
- Forced Air Cooling: Innovative ventilation system using intelligently arranged air channels in the EPS
- High visibility: High visibility due to reflectors
- Zoom Ace: Finely adjustable adjustment system with handy adjustment wheel for customisable fit
- AirPort: Aerodynamic glasses holder with strap guide