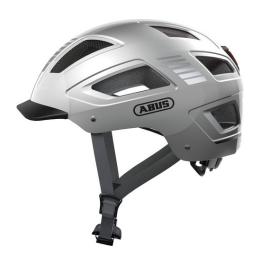

#### **BEST VISIBILITY**

The Hyban 2.0 Signal combines a particularly robust hard shell with huge air intakes.

In combination with the integrated, bright LED rear light, the Hyban 2.0 Signal is the perfect everyday helmet for the city.

#### Technologies

- ABS hard shell: Robust helmet made of EPS foam and injection molded outer shell
- High visibility: High visibility due to reflectors
- Bug mesh: Full protection from insects
- Ponytail compatibility: Perfect fit for people with long hair
- Full-ring: Adjustable ring connected to adjustment system enclosing all of the head
- XL Size Large helmet sizes available (62+ cm)
- Excellent ventilation with 5 air inlets and 8 air outlets
- Zoom Ace Urban: Finely adjustable adjustment system with handy adjustment wheel for customisable fit
- Large, highly mounted and integrated LED tail light with 180° visibility