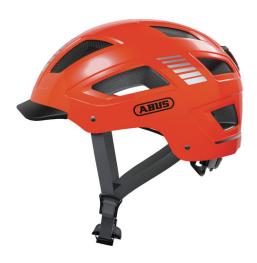

## **BEST VISIBILITY**

The Hyban 2.0 Signal combines a particularly robust hard shell with huge air intakes.

In combination with the integrated, bright LED rear light, the Hyban 2.0 Signal is the perfect everyday helmet for the city.

## **Technologies**

- ABS hard shell: Robust helmet made of EPS foam and injection molded outer shell
- High visibility: High visibility due to reflectors
- Bug mesh: Full protection from insects
- Ponytail compatibility: Perfect fit for people with long hair
- Full-ring: Adjustable ring connected to adjustment system enclosing all of the head
- XL Size Large helmet sizes available (62+ cm)
- Excellent ventilation with 5 air inlets and 8 air outlets
- Zoom Ace Urban: Finely adjustable adjustment system with handy adjustment wheel for customisable fit
- Large, highly mounted and integrated LED tail light with 180° visibility