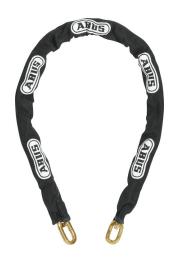

## Chain 8KS110 black

Seite 1 von 1

## **Technologies**

- Security chain made of special hardened steel
- Top security against all types of aggressive attacks
- Fabric sleeve prevents paint work and chrome from damage
- Chains in barrels: customized lengths available

## Technical data - Chain 8KS110 black

| Weight          | 1725 g        |  |
|-----------------|---------------|--|
| color of facets | black         |  |
| design color    | black         |  |
| EAN             | 4003318272950 |  |