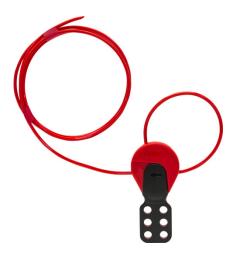

## C526 Safelex<sup>™</sup> Universal Cable Lockout Device Nylon 2 m (6 ft.)

Seite 1 von 1

THE ALL-PURPOSE SOLUTION FOR LOTO:

The cable can be used to secure valves, handwheels, fittings or access points against unintentional access.

The Safelex<sup>™</sup> cable lockouts with nylon cable are available with cables of different lengths of 1 and 2 metres. The clamping mechanism ensures a firm hold and can be readjusted if necessary. Secured with up to six padlocks.