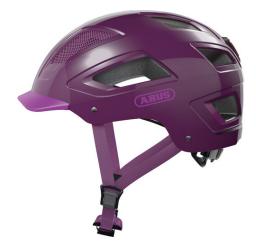

## Hyban 2.0 core purple L

Seite 1 von 2

#### THE BEST OF BOTH WORLDS

The Hyban 2.0 combines a particularly robust hard shellwith a huge air intakes.

In combination with the integrated, bright LED rear light, the Hyban 2.0 is the perfect everyday helmet for the city.

### Technologies

- ABS hard shell: Robust helmet made of EPS foam and injection molded outer shell
- High visibility: High visibility due to reflectors
- Bug mesh: Full protection from insects
- Ponytail compatibility: Perfect fit for people with long hair
- Full-ring: Adjustable ring connected to adjustment system enclosing all of the head
- XL Size Large helmet sizes available (62+ cm)
- Excellent ventilation with 5 air inlets and 8 air outlets
- Zoom Ace Urban: Finely adjustable adjustment system with handy adjustment wheel for customisable fit
- Large, highly mounted and integrated LED tail light with 180° visibility

| Head size | 56-61 cm |
|-----------|----------|
| Peak      | Yes      |
| Size      | L        |
| Visor     | No       |
| Weight    | 460 g    |