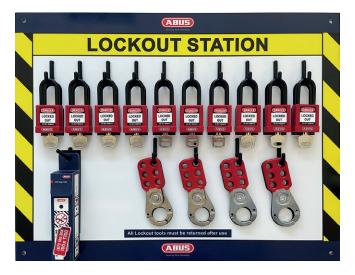

LOTOB4 ABUS Complete LOTO 4 Capacity Shadow Board

LOTOB10 ABUS Complete LOTO 10 Capacity Shadow Board