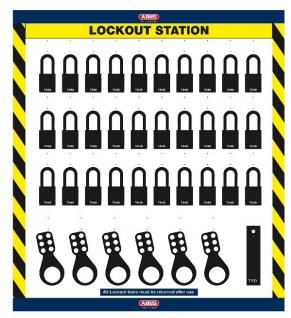

### **ABUS UK | LOTO Shadow Boards**

LOTOB30 ABUS Complete LOTO 30 Capacity Shadow Board

LOTOB100 ABUS Complete LOTO 100 Capacity Shadow Board

| NAV Code | Item No.      | Description                                                                                 |
|----------|---------------|---------------------------------------------------------------------------------------------|
| 0500911  | LOTOB4-COMP   | 4 Capacity – Complete with items<br>LOTO Board 4 Capacity – Locks, Devices Fully Loaded     |
| 0500912  | LOTOB10-COMP  | 10 Capacity – Complete with items<br>LOTO Board 10 Capacity – Locks, Devices Fully Loaded   |
| 0500913  | LOTOB30-COMP  | 30 Capacity – Complete with items<br>LOTO Board 30 Capacity – Locks, Devices Fully Loaded   |
| 0500914  | LOTOB100-COMP | 100 Capacity – Complete with items<br>LOTO Board 100 Capacity – Locks, Devices Fully Loaded |