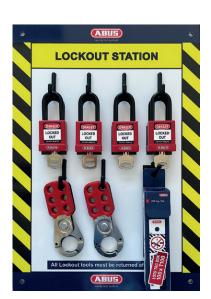

LOTOB4 ABUS Complete LOTO 4 Capacity Shadow Board

LOTOB10 ABUS Complete LOTO 10 Capacity Shadow Board