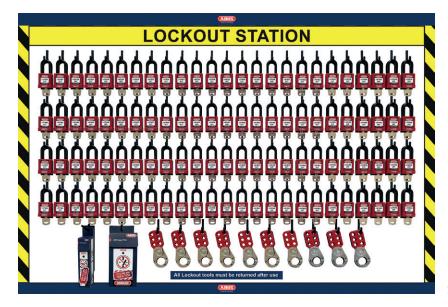

### **ABUS UK | LOTO Shadow Boards**

LOTOB30 ABUS Complete LOTO 30 Capacity Shadow Board

LOTOB100 ABUS Complete LOTO 100 Capacity Shadow Board

| NAV Code | Item No.      | Description                                                                                 |
|----------|---------------|---------------------------------------------------------------------------------------------|
| 0500911  | LOTOB4-COMP   | 4 Capacity – Complete with items<br>LOTO Board 4 Capacity – Locks, Devices Fully Loaded     |
| 0500912  | LOTOB10-COMP  | 10 Capacity – Complete with items<br>LOTO Board 10 Capacity – Locks, Devices Fully Loaded   |
| 0500913  | LOTOB30-COMP  | 30 Capacity – Complete with items<br>LOTO Board 30 Capacity – Locks, Devices Fully Loaded   |
| 0500914  | LOTOB100-COMP | 100 Capacity – Complete with items<br>LOTO Board 100 Capacity – Locks, Devices Fully Loaded |