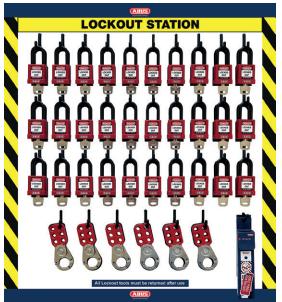

### **ABUS UK | LOTO Shadow Boards**

LOTOB30 ABUS Complete LOTO 30 Capacity Shadow Board

LOTOB100 ABUS Complete LOTO 100 Capacity Shadow Board

| NAV Code | Item No.      | Description                                                                                 |
|----------|---------------|---------------------------------------------------------------------------------------------|
| 0500911  | LOTOB4-COMP   | 4 Capacity – Complete with items<br>LOTO Board 4 Capacity – Locks, Devices Fully Loaded     |
| 0500912  | LOTOB10-COMP  | 10 Capacity – Complete with items<br>LOTO Board 10 Capacity – Locks, Devices Fully Loaded   |
| 0500913  | LOTOB30-COMP  | 30 Capacity – Complete with items<br>LOTO Board 30 Capacity – Locks, Devices Fully Loaded   |
| 0500914  | LOTOB100-COMP | 100 Capacity – Complete with items<br>LOTO Board 100 Capacity – Locks, Devices Fully Loaded |