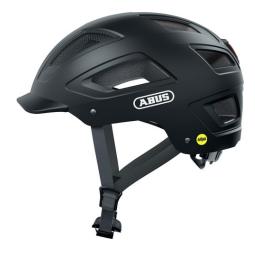

### READY FOR THE URBAN JUNGLE

The Hyban 2.0 combines a robust hard shell with huge vents.

In combination with the integrated, bright LED rear light, the Hyban 2.0 is the perfect helmet for the city.

### Technologies

- ABS hard shell: Robust helmet made of EPS foam and injection molded outer shell
- High visibility: High visibility due to reflectors
- Bug mesh: Full protection from insects
- Ponytail compatibility: Perfect fit for people with long hair
- Full-ring: Adjustable ring connected to adjustment system enclosing all of the head
- XL Size Large helmet sizes available (62+ cm)
- Excellent ventilation with 5 air inlets and 8 air outlets
- Zoom Ace Urban: Finely adjustable adjustment system with handy adjustment wheel for customisable fit
- Large, highly mounted and integrated LED tail light with 180° visibility