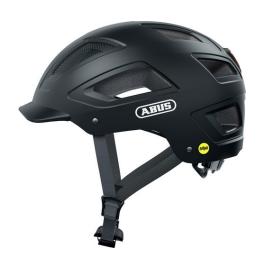

#### READY FOR THE URBAN JUNGLE

The Hyban 2.0 combines a robust hard shell with huge vents.

In combination with the integrated, bright LED rear light, the Hyban 2.0 is the perfect helmet for the city.

#### **Technologies**

- ABS hard shell: Robust helmet made of EPS foam and injection molded outer shell
- High visibility: High visibility due to reflectors
- Bug mesh: Full protection from insects
- Ponytail compatibility: Perfect fit for people with long hair
- Full-ring: Adjustable ring connected to adjustment system enclosing all of the head
- XL Size Large helmet sizes available (62+ cm)
- Excellent ventilation with 5 air inlets and 8 air outlets
- Zoom Ace Urban: Finely adjustable adjustment system with handy adjustment wheel for customisable fit
- Large, highly mounted and integrated LED tail light with 180° visibility