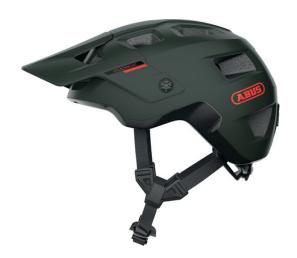

## MoDrop pine green M

Seite 1 von 2

The "Ready for Any Trail" helmet.

The ABUS MoDrop can handle any terrain, and any riding style.

The MoDrop is made for epic back country adventuress or days riding the local trails. Equipped with our ZoomAce MTB adjustment system and TriVider helmet straps, this helmet offers many features that make you forget you are even wearing a helmet. The height-adjustable visor protects you from hanging branches and varying light conditions you might encounter when on the trails.

## **Technologies**

- Multi-Shell In-Mould for a permanent bond between the outer shell and the shock-absorbing helmet material (EPS)
- Zoom Ace MTB: Height-adjustable adjustment system to fit the head circumference
- Ponytail compatibility: Helmet well suited for ponytail wearers
- Laterally adjustable, non-slip TriVider webbing distributor
- Moulded lower shell for added durability
- QUIN ready easy upgrade with the separately available QUIN chip for fall detection
- GoggFit: Goggles are easily stored under the visor when not being used.
- Ventilation: excellent ventilation for this helmet type due to 6 air inlets and 8 air outlets
- Bug mesh: thorough protection against insects