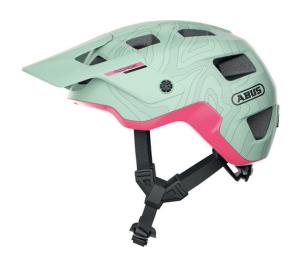

## MoDrop iced mint L

Seite 1 von 2

The "Ready for Any Trail" helmet.

The ABUS MoDrop can handle any terrain, and any riding style.

The MoDrop is made for epic back country adventuress or days riding the local trails. Equipped with our ZoomAce MTB adjustment system and TriVider helmet straps, this helmet offers many features that make you forget you are even wearing a helmet. The height-adjustable visor protects you from hanging branches and varying light conditions you might encounter when on the trails.

## **Technologies**

- Multi-Shell In-Mould for a permanent bond between the outer shell and the shock-absorbing helmet material (EPS)
- Zoom Ace MTB: Height-adjustable adjustment system to fit the head circumference
- Ponytail compatibility: Helmet well suited for ponytail wearers
- Laterally adjustable, non-slip TriVider webbing distributor
- Moulded lower shell for added durability
- QUIN ready easy upgrade with the separately available QUIN chip for fall detection
- GoggFit: Goggles are easily stored under the visor when not being used.
- Ventilation: excellent ventilation for this helmet type due to 6 air inlets and 8 air outlets
- Bug mesh: thorough protection against insects