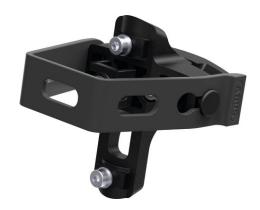

## **Technologies**

- Universal adapter for space-saving attachment of various BORDO™ locks to saddle stays
- Your desired BORDO™ lock can be fixed to the adapter together with the corresponding bracket
- A rain cap is included in the scope of delivery:as splash and weather protection for your BORDO™ lock
- The holes on the adapter are analogous to those on a water bottle holder, so that this or the SportFlex lock could also be fixed to the adapter
- Screws are included in the scope of delivery

## Use and application

- Adapter for attachment to the saddle
- Suitable for brackets SH 5700, 6000 and 6500
- Practical rain cover and protection against dirt and moisture