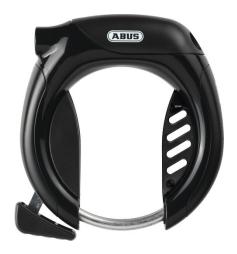

# PRO TECTIC<sup>™</sup> 4960 NR black

Seite 1 von 2

#### IDEAL COMFORT IN A HURRY

The PRO TECTIC<sup>™</sup> 4960 Frame Lock is the quick and easy solution for when you have to secure your bike without an additional accessory

Simply dismount the bike, briefly position the 8.5mm shackle and you're done. The PRO TECTIC<sup>™</sup> 4960 Frame Lock is extremely easy to use and offers good protection in regions with a low to medium risk of theft. Those who like it even more secure can easily add, for example, the ABUS CHAIN Frame Lock Chain as a second lock. It easily inserts into the additional lock housing.

### Technologies

- 21/64" thick locking shackle
- The shackle, the case as well as supporting elements of the locking mechanism are made of special hardened steel
- Accessories can easily be fitted to the locking mechanism on the lock housing