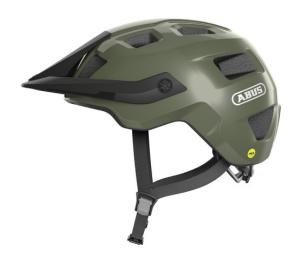

#### FOR OFF-ROAD ADVENTURES

An ideal off-road helmet for the first rides on uneven terrain. The MoTrip MIPS promises even better safety on bike rides over hill and dale thanks to additional impact protection.

The MTB helmet's deep fit and MIPS impact protection ensure the best possible head protection: In the event of a fall, the MoTrip MIPS can reduce the risk of serious head injuries. To make off-road rides more comfortable, the helmet is also equipped with the MTB adjustment system. This allows you to individually adjust the helmet size and conveniently make room for a ponytail with the height-adjustable wheel at the back of the head. Start your next off-road adventure with the lightweight and well-ventilated MoTrip MIPS or wear it for everyday commuting.

### **Technologies**

- In-Mould for a permanent bond between the outer shell and the shock-absorbing helmet material (EPS)
- Zoom Ace MTB: finely adjustable, height-adjustable adjustment system with easy-grip adjustment wheel for individual fit
- Helmet fits well on ponytail wearers height-adjustable adjustment system at the back of the head creates space for ponytails
- MIPS: Impact protection that protects the brain, especially when the cyclist's head hits the ground at an angle during a fall
- Adjustable strap divider
- Height-adjustable visor on the front edge
- Excellent ventilation provided by 6 air inlets and 8 air outlets