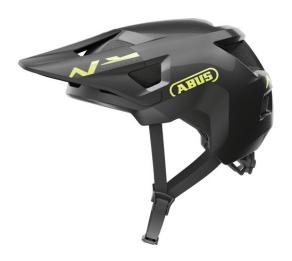

## YouDrop shiny black S

Seite 1 von 2

For casual riding fun

A helmet you can rely on: The YouDrop protects children and young people on adventurous trails and on every ride in everyday life.

The modern and stable design is reminiscent of mountain bike helmets also worn by MTB icons like Gabriel Wibmer. Whether on the way to school, in the skate park or on a tour with friends, the professional style looks cool and protects without compromise. A reflector, the visor with break-away function and sophisticated ventilation ensure a unique riding experience. To ensure that the YouDrop fits perfectly, young bikers can easily adjust it to their head circumference using the easy-grip wheel at the back of the head. This will help them master their next trail with confidence!

#### **Technologies**

- In-Mould for a permanent bond between the outer shell and the shock-absorbing helmet material (EPS)
- Excellent ventilation with 6 air inlets and 5 air outlets connected by flow channels
- Zoom Ace MTB: finely adjustable, height-adjustable adjustment system for fitting to head size
- Helmet fits well on ponytail wearers height-adjustable adjustment system at the back of the head creates space for ponytails
- Better visibility due to reflector with retro-reflective effect
- Detachable visor on the front edge
- Visor is held in place by hook and loop fastener so that in the event of a fall, the visor flies off and the neck is better protected on impact
- Removable and hand-washable padding provides maximum comfort for the wearer