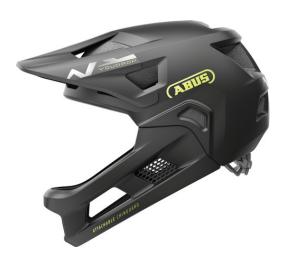

#### A HELMET FOR COURAGEOUS KIDS

Faster, further, higher: Young mountain bikers are especially daring when they whiz down rough tracks or explore adventurous trails.

This makes effective protection a necessity. With the YouDrop FF full-face helmet, every up-and-coming pro is well protected, just like their role models from the MTB scene. Whether big or small, on a balance trainer or a mountain bike, the helmet is suitable for all kids and youth. The chin guard on the helmet protects facial areas such as the jaw or chin and can be removed if necessary. In its open face version, the helmet takes no time at all to become an airy and casual companion on the next bike ride. Even during daring jumps or downhill action, the clever ventilation system in the YouDrop FF keeps your head cool. If you start to sweat, you can remove the comfortable pads in the helmet and wash them by hand. A removable visor with break-away function, integrated bug mesh and our MTB-specific adjustment system round off the overall package.

### Technologies

- In-Mould for a permanent bond between the outer shell and the shock-absorbing helmet material (EPS)
- Removable chin guard: easy and intuitive-to-use mechanism
- Excellent ventilation with 9 air inlets and 5 air outlets connected by flow channels
- Zoom Ace MTB: finely adjustable, height-adjustable adjustment system for fitting to head size
- Helmet fits well on ponytail wearers height-adjustable adjustment system at the back of the head creates space for ponytails
- High visibility due to large-area, bright reflectors with particularly high retro-reflective effect
- Embedded bug mesh: full protection against insects

# YouDrop FF velvet black S

Seite 2 von 2

- Detachable visor on the front edge
- The visor is held in place by hook and loop fastener so that in the event of a fall, the visor flies off and the neck is better protected on impact
- Removable and hand-washable padding provides maximum comfort for the wearer
- Sewn webbing for a comfortable fit