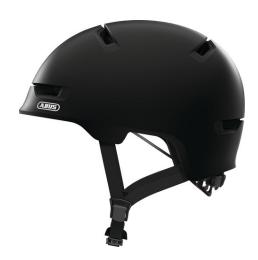

## A HELMET FOR EVERY OCCASION

Urban commuters, BMX riders and skateboarders can all benefit from a hard-shell helmet.

The Scraper 3.0 is the helmet for all these types of riders. Not only does it look cool as a hard shell helmet, it is particularly suitable for any action-packed sport.

The Scraper 3.0 is just as much at home riding the bike park, hitting the dirt jumps, styling the half pipe or cruising through the city

The intelligent ventilation system with its many inlets and outlets and easy adjustment ensure the greatest possible comfort.

## **Technologies**

- ABS hard-shell technology
- High visibility due to powerful reflectors
- Ponytail compatibility: Helmet well suited to plait wearers
- Forced Air Cooling Technology: Sophisticated ventilation system for an optimal head climate
- Excellent ventilation with 4 air inlets and 4 air outlets
- Size adjustment by means of a half ring made from particularly hard-wearing and slightly malleable plastic for optimal stability and form fitting
- Zoom Ace Urban: Finely adjustable adjustment system with handy adjustment wheel for customisable fit