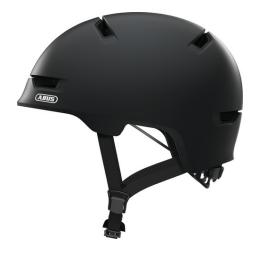

#### A HELMET FOR EVERY OCCASION

Urban commuters, BMX riders and skateboarders can all benefit from a hard-shell helmet.

The Scraper 3.0 is the helmet for all these types of riders. Not only does it look cool as a hard shell helmet, it is particularly suitable for any action-packed sport.

The Scraper 3.0 is just as much at home riding the bike park, hitting the dirt jumps, styling the half pipe or cruising through the city

The intelligent ventilation system with its many inlets and outlets and easy adjustment ensure the greatest possible comfort.

#### Technologies

- ABS hard-shell technology
- High visibility due to powerful reflectors
- Ponytail compatibility: Helmet well suited to plait wearers
- Forced Air Cooling Technology: Sophisticated ventilation system for an optimal head climate
- Excellent ventilation with 4 air inlets and 4 air outlets
- Size adjustment by means of a half ring made from particularly hard-wearing and slightly malleable plastic for optimal stability and form fitting
- Zoom Ace Urban: Finely adjustable adjustment system with handy adjustment wheel for customisable fit