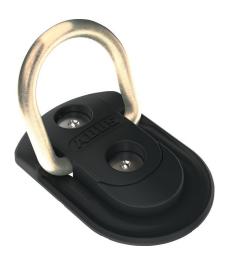

### EXTRA PROTECTION FOR YOUR TWO-WHEELER

With the WBA 60, you hugely increase safety for your bike in the cellar, garage or at the house.

An ABUS lock protects your bike even better when you connect it to a solid object. The WBA 60 wall and floor anchor is there so that this option can also be available in your bicycle cellar or garage. It offers you additional protection for your bike at any desired location.

## **Technologies**

- 25/64" thick shackle made of hardened special steel for maximum attack resistance
- Incl. mounting accessories

## Use and application

- The anchor can be used to secure two-wheeled vehicles in garages, cellars and houses
- The WBA 60 can be mounted either on the floor or on the wall using the mounting accessories supplied. In combination with an ABUS lock it offers the highest security